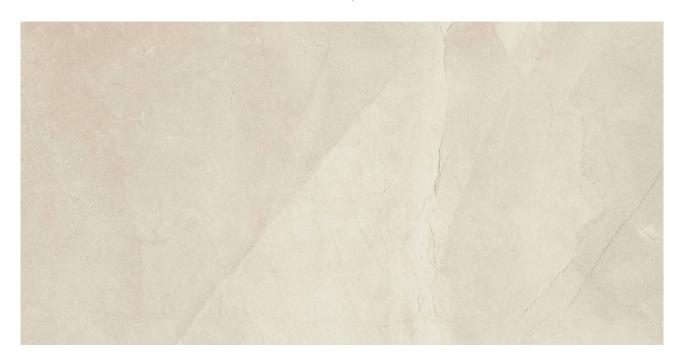

## PRODUCT 12X24F PULPIS IVORY

Marble Look | 12"x24"

## **TECHNICAL DATA**

FINISH: Matt LOOK: Marble Look CODE: AC69-140 SIZE: 12"x24"

NAME: 12X24F Pulpis Ivory

SERIES: Classic TYPOLOGY: Porcelain TYPE OF PIECE: Field Tile USE: Floor and Wall d Carminart

12X24F PULPIS IVORY