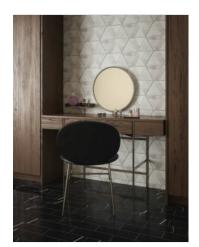

## PRODUCT CONTOURS HEX FIELD TILE

Multi-Look Mosaics | 10.2"x11.4"



## **ROOM SCENES**



## **TECHNICAL DATA**

LOOK: Multi-Look Mosaics CODE: RVHA076 SIZE: 10.2"x11.4" NAME: Contours Hex Field Tile SERIES: Hampton Collection TYPOLOGY: Porcelain TYPE OF PIECE: Field Tile USE: Wall only

## PACKING

|             |              | BOX |      |    | PALLET |      |    |
|-------------|--------------|-----|------|----|--------|------|----|
| Size        | Product type | pcs | sqft | lb | boxes  | sqft | lb |
| 10.2"x11.4" |              |     |      |    |        |      |    |

**WARNING** The information contained in this packing list is for guidance only, the contents of the packing may vary. Please consult our sales representatives for an exact list.