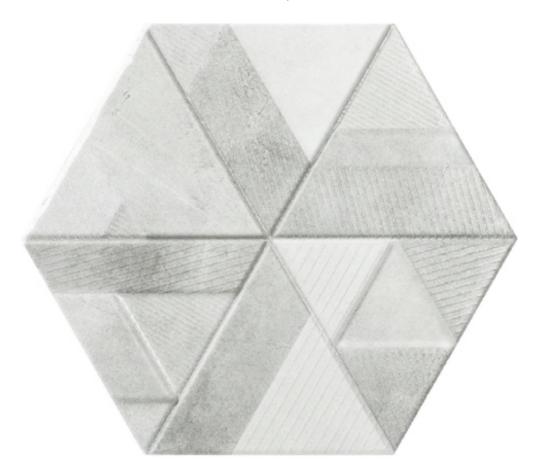

## PRODUCT CONTOURS HEX FIELD TILE

Multi-Look Mosaics | 10.2"x11.4"

## **TECHNICAL DATA**

LOOK: Multi-Look Mosaics CODE: RVHA076 SIZE: 10.2"x11.4" NAME: Contours Hex Field Tile SERIES: Hampton Collection TYPOLOGY: Porcelain TYPE OF PIECE: Field Tile USE: Wall only