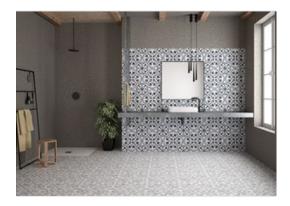

# PRODUCT 9X9 MARINELLA

Patterned Tiles | 9"x9"



## **GRAPHIC VARIETY**





## **ROOM SCENES**





#### **TECHNICAL DATA**

FINISH: Matt

LOOK: Patterned Tiles CODE: QUCS-MA-1 SIZE: 9"x9"

NAME: 9X9 Marinella

SERIES: Costa Smeralda TYPOLOGY: Porcelain TYPE OF PIECE: Field Tile USE: Floor and Wall G Carminart

**9X9 MARINELLA** 

#### **PACKING**

|       |              | BOX |       |    | PALLET |      |    |
|-------|--------------|-----|-------|----|--------|------|----|
| Size  | Product type | pcs | sqft  | lb | boxes  | sqft | lb |
| 9"x9" | Field Tile   | 20  | 10.65 |    | 60     | 639  |    |

**WARNING** The information contained in this packing list is for guidance only, the contents of the packing may vary. Please consult our sales representatives for an exact list.