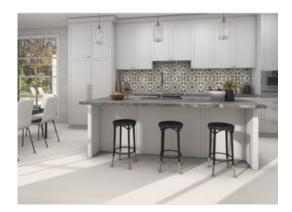

# PRODUCT 9X9 MARINELLA

Patterned Tiles | 9"x9"



## **GRAPHIC VARIETY**





## **ROOM SCENES**





#### **TECHNICAL DATA**

FINISH: Matt

LOOK: Patterned Tiles CODE: QUCS-MA-1 SIZE: 9"x9"

NAME: 9X9 Marinella

SERIES: Costa Smeralda TYPOLOGY: Porcelain TYPE OF PIECE: Field Tile USE: Floor and Wall G Carminart

**9X9 MARINELLA** 

#### **PACKING**

|       |              | BOX |       |    | PALLET |      |    |
|-------|--------------|-----|-------|----|--------|------|----|
| Size  | Product type | pcs | sqft  | lb | boxes  | sqft | lb |
| 9"x9" | Field Tile   | 20  | 10.65 |    | 60     | 639  |    |

**WARNING** The information contained in this packing list is for guidance only, the contents of the packing may vary. Please consult our sales representatives for an exact list.