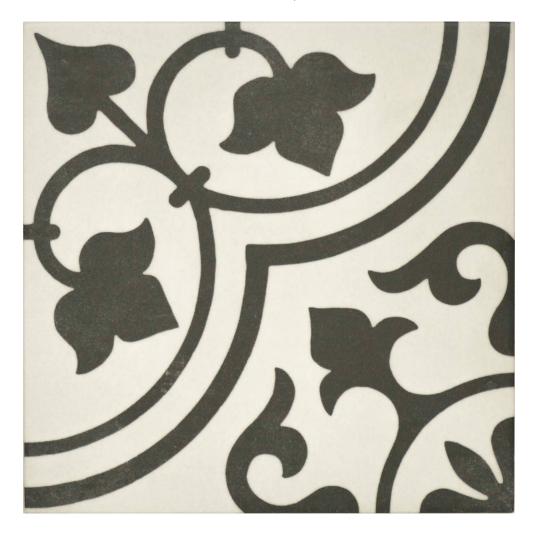

# PRODUCT 9X9 MARINELLA

Patterned Tiles | 9"x9"



## **GRAPHIC VARIETY**





## **ROOM SCENES**





#### **TECHNICAL DATA**

FINISH: Matt

LOOK: Patterned Tiles CODE: QUCS-MA-1 SIZE: 9"x9"

NAME: 9X9 Marinella

SERIES: Costa Smeralda TYPOLOGY: Porcelain TYPE OF PIECE: Field Tile USE: Floor and Wall G Carminart

**9X9 MARINELLA** 

#### **PACKING**

|       |              | BOX |       |    | PALLET |      |    |
|-------|--------------|-----|-------|----|--------|------|----|
| Size  | Product type | pcs | sqft  | lb | boxes  | sqft | lb |
| 9"x9" | Field Tile   | 20  | 10.65 |    | 60     | 639  |    |

**WARNING** The information contained in this packing list is for guidance only, the contents of the packing may vary. Please consult our sales representatives for an exact list.