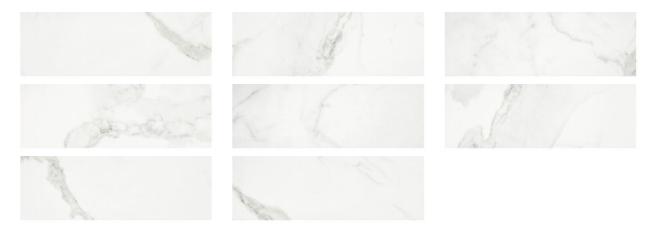

## **GRAPHIC VARIETY**

## **TECHNICAL DATA**

FINISH: Polish LOOK: Marble Look CODE: QUAD-LO-4PN SIZE: 10.5"x32" NAME: Polished Love 10.5X32 SERIES: Ardor TYPOLOGY: Porcelain TYPE OF PIECE: Field Tile USE: Floor and Wall