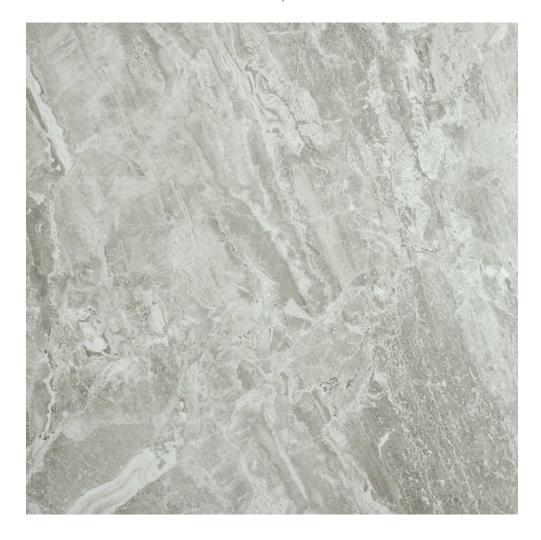

## PRODUCT POLISHED INSPIRATION 24X24

Marble Look | 24"x24"

## **TECHNICAL DATA**

FINISH: Polish LOOK: Marble Look CODE: QUAD-IN-3PN SIZE: 24"x24"

NAME: Polished Inspiration 24X24

SERIES: Ardor

TYPOLOGY: Porcelain TYPE OF PIECE: Field Tile USE: Floor and Wall