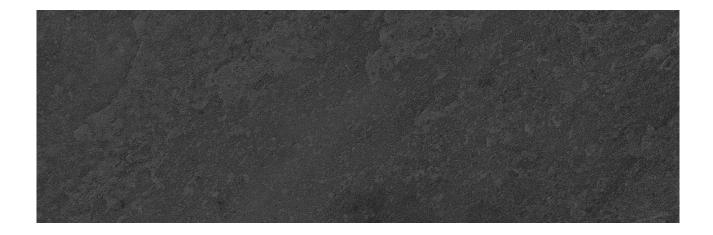

## PRODUCT KATHMANDU BLACK 4X12

Slate Stone Look | 4"x12"

## **TECHNICAL DATA**

FINISH: Matt

LOOK: Slate Stone Look CODE: QUNS-KA-2 SIZE: 4"x12"

NAME: Kathmandu Black 4X12

SERIES: Nepal Slate TYPOLOGY: Porcelain TYPE OF PIECE: Field Tile USE: Floor and Wall