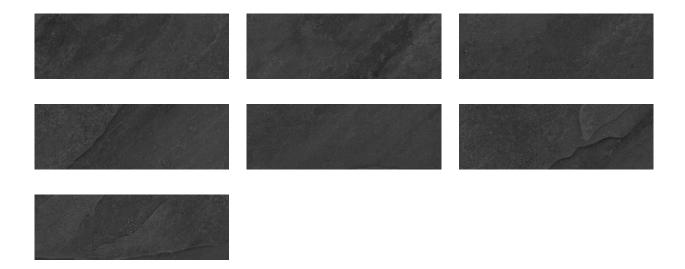

## PRODUCT KATHMANDU BLACK 4X12

Slate Stone Look | 4"x12"



## **GRAPHIC VARIETY**



## **TECHNICAL DATA**

FINISH: Matt

LOOK: Slate Stone Look CODE: QUNS-KA-2 SIZE: 4"x12"

NAME: Kathmandu Black 4X12

SERIES: Nepal Slate TYPOLOGY: Porcelain TYPE OF PIECE: Field Tile USE: Floor and Wall

## **PACKING**

|        |              | BOX |      |    | PALLET |       |    |
|--------|--------------|-----|------|----|--------|-------|----|
| Size   | Product type | pcs | sqft | lb | boxes  | sqft  | lb |
| 4"x12" | Field Tile   | 24  | 7.1  |    | 96     | 681.6 |    |

**WARNING** The information contained in this packing list is for guidance only, the contents of the packing may vary. Please consult our sales representatives for an exact list.