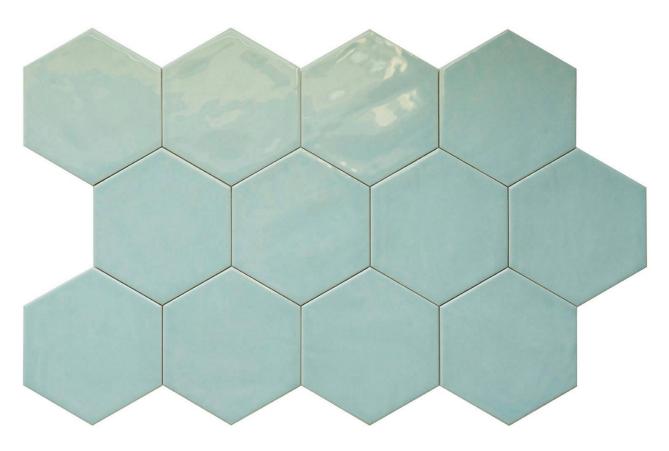

## PRODUCT RONDA 5.5X6.3" MINT HEXAGON

Hand-crafted | 5.5"x6.3"

## **TECHNICAL DATA**

FINISH: Gloss LOOK: Hand-crafted CODE: QURN-MI-1 SIZE: 5.5"x6.3" NAME: Ronda 5.5X6.3" Mint Hexagon SERIES: Ronda TYPOLOGY: Porcelain TYPE OF PIECE: Field Tile USE: Floor and Wall