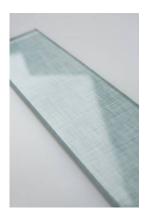

## PRODUCT 3X12 PD2022-1/75300

Glass | 3"x12"

## **TECHNICAL DATA**

FINISH: Gloss LOOK: Glass CODE: RVPD2022-1-2 SIZE: 3"x12" NAME: 3X12 Pd2022-1/75300 SERIES: Marseilles TYPE OF PIECE: Field Tile USE: Wall only