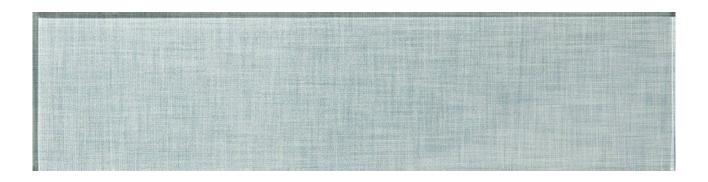

## PRODUCT 3X12 PD2022-1/75300

Glass | 3"x12"

## **GRAPHIC VARIETY**

## **TECHNICAL DATA**

FINISH: Gloss LOOK: Glass CODE: RVPD2022-1-2 SIZE: 3"x12" NAME: 3X12 Pd2022-1/75300 SERIES: Marseilles TYPE OF PIECE: Field Tile USE: Wall only