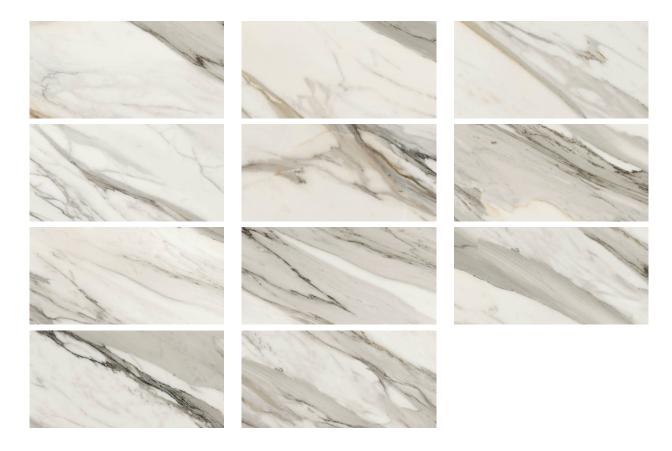

# PRODUCT 12X24 MATTE CRUSH GOLD

Marble Look | 12"x24"



## **GRAPHIC VARIETY**



## **ROOM SCENES**



#### **TECHNICAL DATA**

FINISH: Matt LOOK: Marble Look CODE: QUMY-CR-1M

SIZE: 12"x24"

NAME: 12X24 Matte Crush Gold

NOTES: • MADE IN THE USA • Products containing as much as 45% recycled content. • Post-consumer recycled content levels as much as 3%. • Zero industrial wastewater discharge. • A 99% internal process recycling rate. • Local sourcing of >95% raw materials (within 500-mile radius of factory) resulting in low transportation related carbon emissions.

SERIES: Mystique TYPOLOGY: Porcelain TYPE OF PIECE: Field Tile USE: Floor and Wall

#### **PACKING**

|         |              | BOX |      |      | PALLET |      |        |
|---------|--------------|-----|------|------|--------|------|--------|
| Size    | Product type | pcs | sqft | lb   | boxes  | sqft