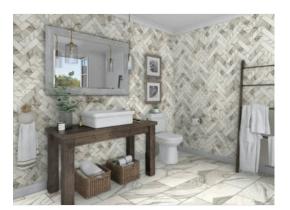

# PRODUCT 12X24 MATTE CRUSH GOLD

Marble Look | 12"x24"



## **GRAPHIC VARIETY**



## **ROOM SCENES**



#### **TECHNICAL DATA**

FINISH: Matt LOOK: Marble Look CODE: QUMY-CR-1M

SIZE: 12"x24"

NAME: 12X24 Matte Crush Gold

NOTES: • MADE IN THE USA • Products containing as much as 45% recycled content. • Post-consumer recycled content levels as much as 3%. • Zero industrial wastewater discharge. • A 99% internal process recycling rate. • Local sourcing of >95% raw materials (within 500-mile radius of factory) resulting in low transportation related carbon emissions.

SERIES: Mystique TYPOLOGY: Porcelain TYPE OF PIECE: Field Tile USE: Floor and Wall

#### **PACKING**

|         |              | BOX |      |      | PALLET |      |        |
|---------|--------------|-----|------|------|--------|------|--------|
| Size    | Product type | pcs | sqft | lb   | boxes  | sqft | lb     |
| 12"x24" |