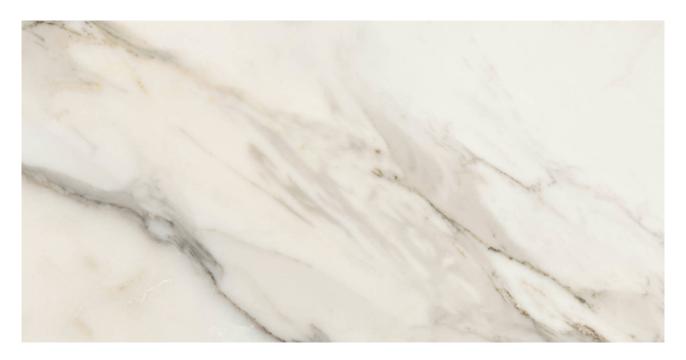

# PRODUCT 12X24 MATTE CRUSH GOLD

Marble Look | 12"x24"



## **GRAPHIC VARIETY**



## **ROOM SCENES**



#### **TECHNICAL DATA**

FINISH: Matt LOOK: Marble Look CODE: QUMY-CR-1M

SIZE: 12"x24"

NAME: 12X24 Matte Crush Gold

NOTES: • MADE IN THE USA • Products containing as much as 45% recycled content. • Post-consumer recycled content levels as much as 3%. • Zero industrial wastewater discharge. • A 99% internal process recycling rate. • Local sourcing of >95% raw materials (within 500-mile radius of factory) resulting in low transportation related carbon emissions.

SERIES: Mystique TYPOLOGY: Porcelain TYPE OF PIECE: Field Tile USE: Floor and Wall

#### **PACKING**

|         |              | BOX |      |      | PALLET |      |        |
|---------|--------------|-----|------|------|--------|------|--------|
| Size    | Product type | pcs | sq