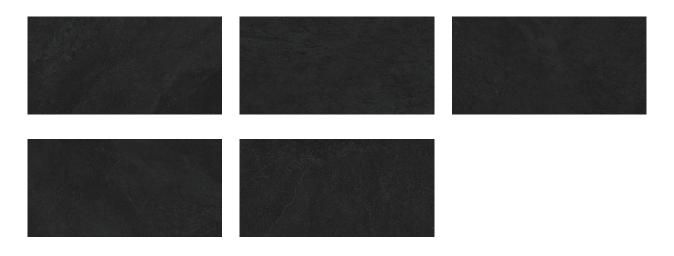

# PRODUCT BOSTON BLACK 12X24

Slate Stone Look | 12"x24"



## **GRAPHIC VARIETY**



#### **ROOM SCENES**



#### **TECHNICAL DATA**

FINISH: Matt LOOK: Slate Stone Look CODE: QUME-BO-1 SIZE: 12"x24" NAME: Boston Black 12x24 SERIES: Metro TYPOLOGY: Porcelain TYPE OF PIECE: Field Tile USE: Floor and Wall

## PACKING

|         |              | BOX |      |    | PALLET |      |    |
|---------|--------------|-----|------|----|--------|------|----|
| Size    | Product type | pcs | sqft | lb | boxes  | sqft | lb |
| 12"x24" | Field Tile   | 6   | 12   |    | 48     | 576  |    |

**WARNING** The information contained in this packing list is for guidance only, the contents of the packing may vary. Please consult our sales representatives for an exact list.