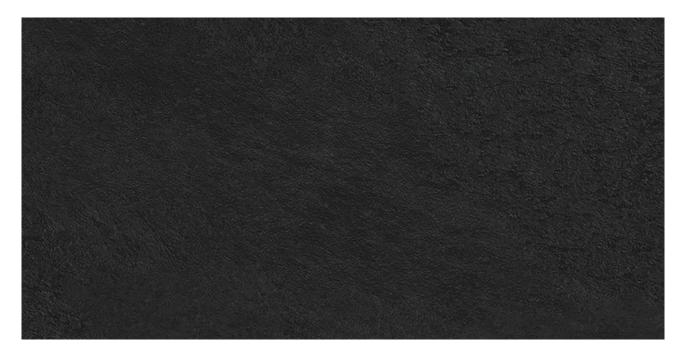

# PRODUCT BOSTON BLACK 12X24

Slate Stone Look | 12"x24"

#### **TECHNICAL DATA**

FINISH: Matt LOOK: Slate Stone Look CODE: QUME-BO-1 SIZE: 12"x24" NAME: Boston Black 12x24 SERIES: Metro TYPOLOGY: Porcelain TYPE OF PIECE: Field Tile USE: Floor and Wall