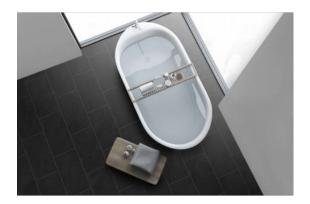

# PRODUCT BOSTON BLACK 12X24

Slate Stone Look | 12"x24"



## **GRAPHIC VARIETY**



#### **ROOM SCENES**



#### **TECHNICAL DATA**

FINISH: Matt LOOK: Slate Stone Look CODE: QUME-BO-1 SIZE: 12"x24" NAME: Boston Black 12x24 SERIES: Metro TYPOLOGY: Porcelain TYPE OF PIECE: Field Tile USE: Floor and Wall

## PACKING

|         |              | BOX |      |    | PALLET |      |    |
|---------|--------------|-----|------|----|--------|------|----|
| Size    | Product type | pcs | sqft | lb | boxes  | sqft | lb |
| 12"x24" | Field Tile   | 6   | 12   |    | 48     | 576  |    |

**WARNING** The information contained in this packing list is for guidance only, the contents of the packing may vary. Please consult our sales representatives for an exact list.