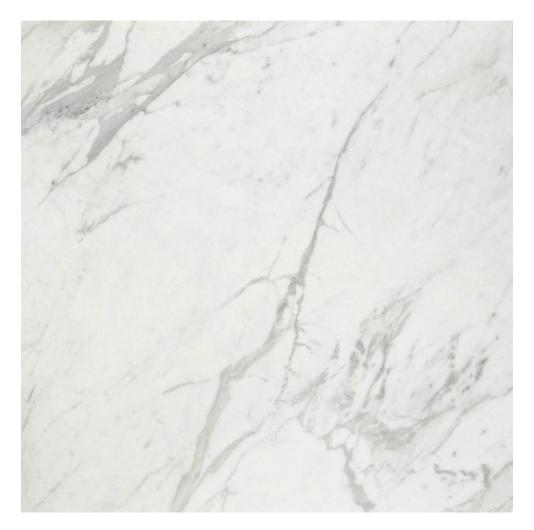

# PRODUCT MILANO STATUARIO POLISHED 32X32

Marble Look | 31"x31"

## **TECHNICAL DATA**

FINISH: Polish LOOK: Marble Look CODE: QULX-MI-5P SIZE: 31"x31" NAME: Milano Statuario Polished 32X32 SERIES: Luxury TYPOLOGY: Glazed Porcelain TYPE OF PIECE: Field Tile USE: Floor and Wall