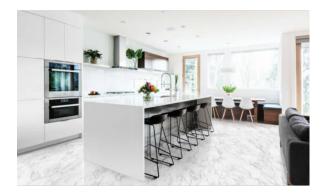

# PRODUCT MILANO STATUARIO POLISHED 32X32

Marble Look | 31"x31"



## **GRAPHIC VARIETY**



### **ROOM SCENES**



## **TECHNICAL DATA**

FINISH: Polish LOOK: Marble Look CODE: QULX-MI-5P SIZE: 31"x31" NAME: Milano Statuario Polished 32X32 SERIES: Luxury TYPOLOGY: Glazed Porcelain TYPE OF PIECE: Field Tile USE: Floor and Wall

## PACKING

|         |              | BOX |       |    | PALLET |        |    |
|---------|--------------|-----|-------|----|--------|--------|----|
| Size    | Product type | pcs | sqft  | lb | boxes  | sqft   | lb |
| 31"x31" | Field Tile   | 2   | 13.79 |    | 32     | 441.28 |    |

**WARNING** The information contained in this packing list is for guidance only, the contents of the packing may vary. Please consult our sales representatives for an exact list.