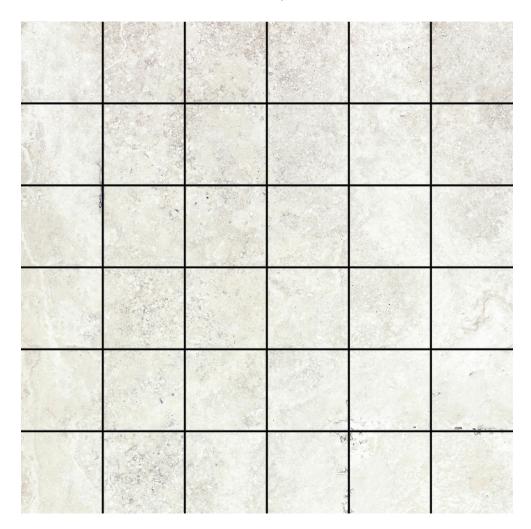

## PRODUCT PORTOFINO 2X2 MOSAIC BIANCO

Stone Look | 3"x3"

## **TECHNICAL DATA**

FINISH: Natural LOOK: Stone Look CODE: QUPT-BI-M SIZE: 3"x3"

NAME: Portofino 2x2 Mosaic Bianco

SERIES: Portofino TYPOLOGY: Porcelain TYPE OF PIECE: Mosaic USE: Floor and Wall