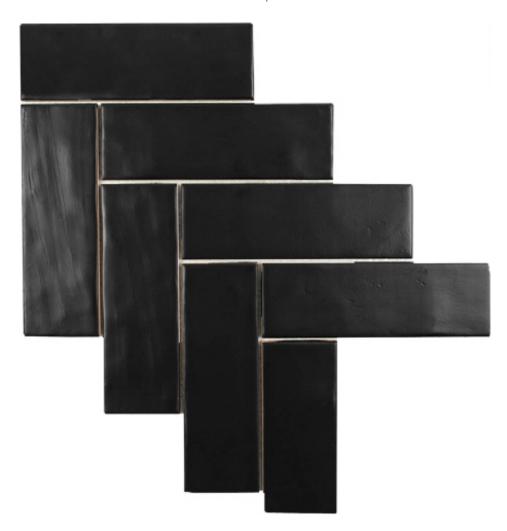

## PRODUCT STEP UP MOSAIC MATTE-GLOSS SABLE

Multi-Look Mosaics | 11.13"x15.25"

## **TECHNICAL DATA**

FINISH: Gloss

LOOK: Multi-Look Mosaics

CODE: RVHA047 SIZE: 11.13"x15.25"

NAME: Step Up Mosaic Matte-Gloss Sable

SERIES: Hampton Collection

TYPOLOGY: Ceramic TYPE OF PIECE: Mosaic

USE: Wall only