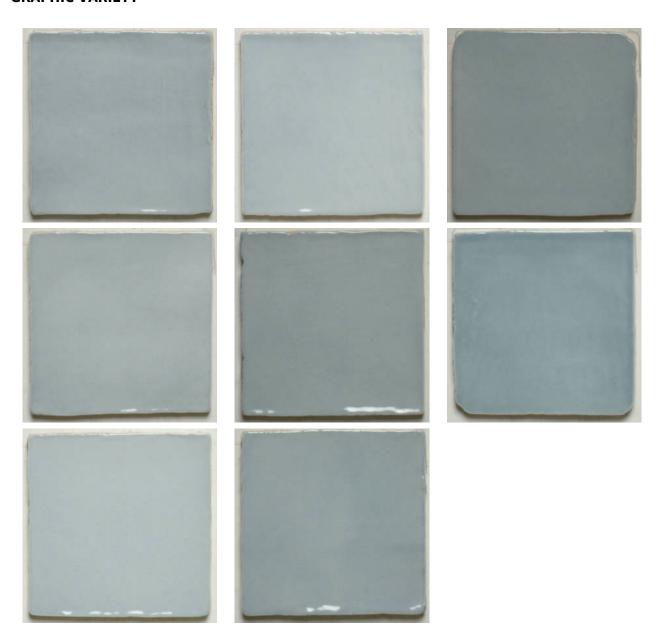

# PRODUCT AQUA MIX 4X4

Hand-crafted | 4"x4"



## **GRAPHIC VARIETY**



## **ROOM SCENES**





#### **TECHNICAL DATA**

FINISH: Gloss

LOOK: Hand-crafted CODE: QUCL-AM-2

SIZE: 4"x4"

NAME: Aqua Mix 4X4 SERIES: Colours TYPOLOGY: Ceramic TYPE OF PIECE: Field Tile

USE: Wall only

d Carminart

#### **PACKING**

|       |              | BOX |      |    | PALLET |        |    |
|-------|--------------|-----|------|----|--------|--------|----|
| Size  | Product type | pcs | sqft | lb | boxes  | sqft   | lb |
| 4"x4" | Field Tile   | 56  | 6.02 |    | 112    | 674.24 |    |

**WARNING** The information contained in this packing list is for guidance only, the contents of the packing may vary. Please consult our sales representatives for an exact list.