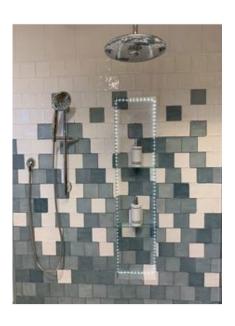

# PRODUCT AQUA MIX 4X4

Hand-crafted | 4"x4"



## **GRAPHIC VARIETY**



## **ROOM SCENES**





#### **TECHNICAL DATA**

FINISH: Gloss

LOOK: Hand-crafted CODE: QUCL-AM-2

SIZE: 4"x4"

NAME: Aqua Mix 4X4 SERIES: Colours TYPOLOGY: Ceramic TYPE OF PIECE: Field Tile

USE: Wall only

d Carminart

#### **PACKING**

|       |              | BOX |      |    | PALLET |        |    |
|-------|--------------|-----|------|----|--------|--------|----|
| Size  | Product type | pcs | sqft | lb | boxes  | sqft   | lb |
| 4"x4" | Field Tile   | 56  | 6.02 |    | 112    | 674.24 |    |

**WARNING** The information contained in this packing list is for guidance only, the contents of the packing may vary. Please consult our sales representatives for an exact list.