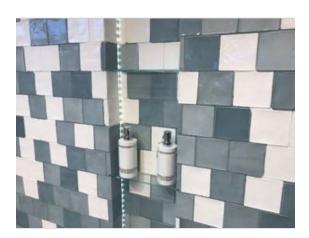

# PRODUCT AQUA MIX 4X4

Hand-crafted | 4"x4"



## **GRAPHIC VARIETY**



## **ROOM SCENES**





#### **TECHNICAL DATA**

FINISH: Gloss

LOOK: Hand-crafted CODE: QUCL-AM-2

SIZE: 4"x4"

NAME: Aqua Mix 4X4 SERIES: Colours TYPOLOGY: Ceramic TYPE OF PIECE: Field Tile

USE: Wall only

d Carminart

#### **PACKING**

|       |              | BOX |      |    | PALLET |        |    |
|-------|--------------|-----|------|----|--------|--------|----|
| Size  | Product type | pcs | sqft | lb | boxes  | sqft   | lb |
| 4"x4" | Field Tile   | 56  | 6.02 |    | 112    | 674.24 |    |

**WARNING** The information contained in this packing list is for guidance only, the contents of the packing may vary. Please consult our sales representatives for an exact list.