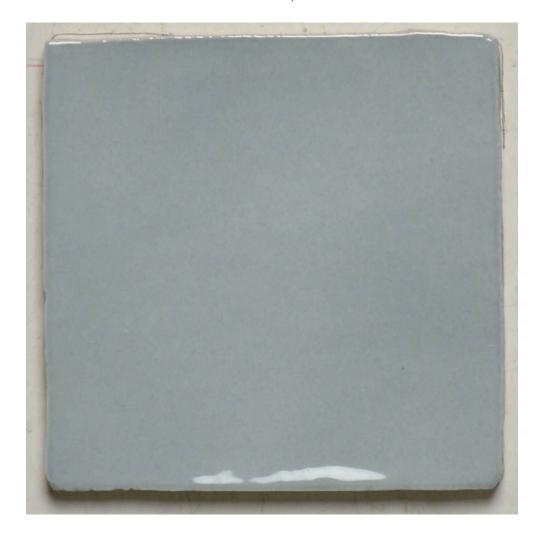

# PRODUCT AQUA MIX 4X4

Hand-crafted | 4"x4"

#### **TECHNICAL DATA**

FINISH: Gloss

LOOK: Hand-crafted CODE: QUCL-AM-2

SIZE: 4"x4"

NAME: Aqua Mix 4X4 SERIES: Colours TYPOLOGY: Ceramic TYPE OF PIECE: Field Tile

USE: Wall only

d Carminart