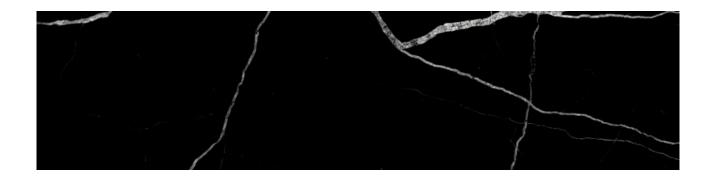

## PRODUCT TREASURE MIDNIGHT NERO 3X12 POLISHED BULLNOSE

Marble Look | 3"x12"

## **GRAPHIC VARIETY**