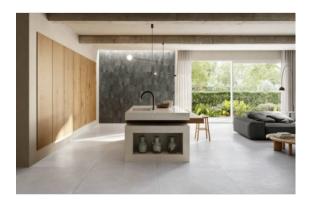

# PRODUCT WHITEHALL BIANCO 40X40

Terracotta | 40"x40"



### **GRAPHIC VARIETY**



### **ROOM SCENES**



### **TECHNICAL DATA**

FINISH: Matt LOOK: Terracotta CODE: QUCR-WH-5 SIZE: 40"x40" NAME: Whitehall Bianco 40x40 SERIES: Charleston TYPOLOGY: Porcelain TYPE OF PIECE: Field Tile USE: Floor and Wall

## PACKING

|         |              | BOX |       |    | PALLET |        |    |
|---------|--------------|-----|-------|----|--------|--------|----|
| Size    | Product type | pcs | sqft  | lb | boxes  | sqft   | lb |
| 40"x40" | Field Tile   | 2   | 21.52 |    | 24     | 516.48 |    |

**WARNING** The information contained in this packing list is for guidance only, the contents of the packing may vary. Please consult our sales representatives for an exact list.