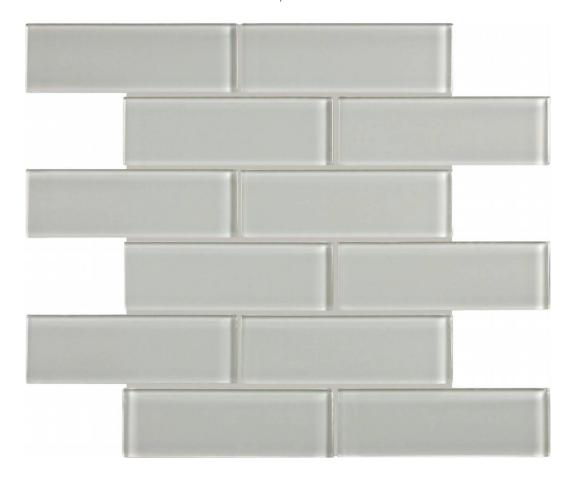

## PRODUCT MIST 2X6 BRICK MOSAIC

Glass | 12"x15"

## **TECHNICAL DATA**

FINISH: Gloss LOOK: Glass CODE: AC35-038 SIZE: 12"x15"

NAME: Mist 2X6 Brick Mosaic

**NOTES:** Number Of Rows Per Sheet = 6

SERIES: Bliss Element TYPOLOGY: Glass TYPE OF PIECE: Mosaic