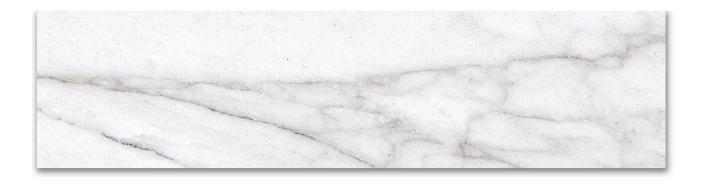

## PRODUCT 3X12 BULLNOSE POLISHED GLAMOUR WHITE

Marble Look | 3"x12"

## **TECHNICAL DATA**

FINISH: Gloss LOOK: Marble Look CODE: QUMY-GL-SBP

SIZE: 3"x12"

NAME: 3X12 Bullnose Polished Glamour White

**NOTES:** •MADE IN THE USA •Products containing as much as 45% recycled content. • Post-consumer recycled content levels as much as 3%. • Zero industrial wastewater discharge. • A 99% internal process recycling rate. • Local sourcing of >95% raw materials (within 500-mile radius of factory) resulting in low transportation related carbon emissions.