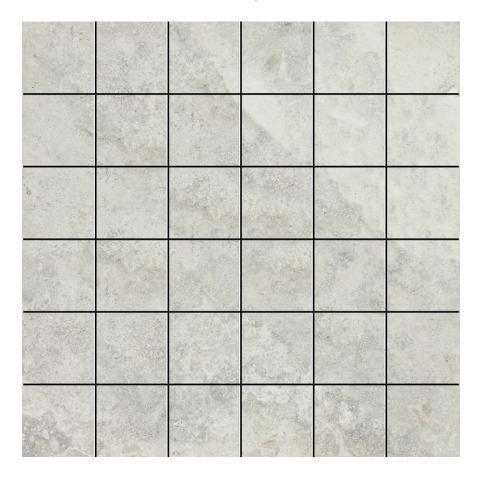

## PRODUCT PORTOFINO 2X2 MOSAIC GRIGIO

Stone Look | 3"x3"

## **TECHNICAL DATA**

FINISH: Natural LOOK: Stone Look CODE: QUPT-GR-M SIZE: 3"x3"

NAME: Portofino 2x2 Mosaic Grigio

SERIES: Portofino TYPOLOGY: Porcelain TYPE OF PIECE: Mosaic USE: Floor and Wall