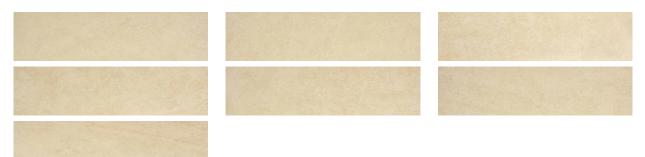

## PRODUCT MATTE 3X12 AFFECTION BULLNOSE

Marble Look | 3"x12"



## **GRAPHIC VARIETY**



## **TECHNICAL DATA**

FINISH: Matt LOOK: Marble Look CODE: QUAD-AF-SBN SIZE: 3"x12" NAME: Matte 3X12 Affection Bullnose SERIES: Ardor TYPOLOGY: Porcelain TYPE OF PIECE: Bullnose USE: Floor and Wall

## PACKING

|        |              | BOX |      |    | PALLET |      |      |
|--------|--------------|-----|------|----|--------|------|------|
| Size   | Product type | pcs | sqft | lb | boxes  | sqft | lb   |
| 3"x12" | Bullnose     | 20  |      | 22 | 84     |      | 1848 |

**WARNING** The information contained in this packing list is for guidance only, the contents of the packing may vary. Please consult our sales representatives for an exact list.