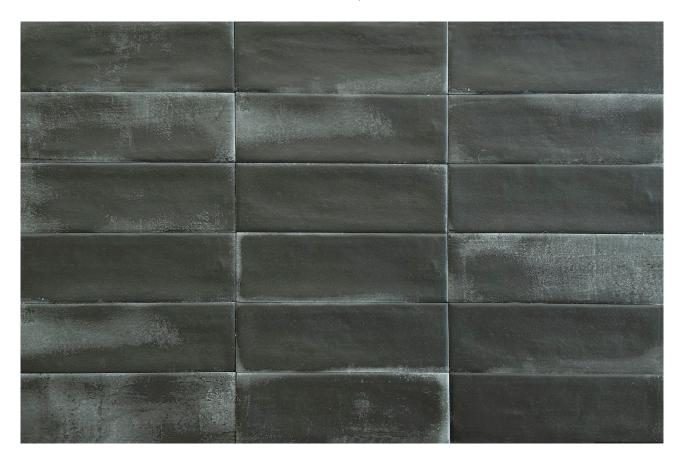

# PRODUCT ARUBA COAL MATT 2X6

Subway Tile | 2"x6"

#### **TECHNICAL DATA**

FINISH: Gloss LOOK: Subway Tile CODE: QUAU-CO-1M SIZE: 2"x6" NAME: Aruba Coal Matt 2x6 SERIES: Aruba TYPOLOGY: Porcelain TYPE OF PIECE: Field Tile USE: Floor and Wall