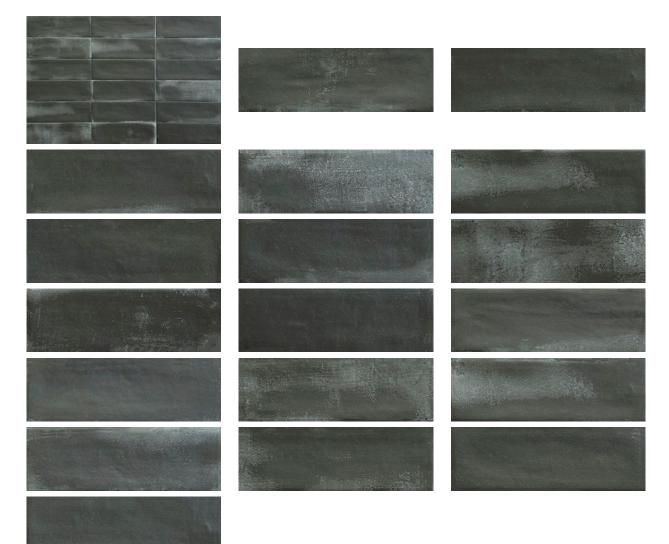

# PRODUCT ARUBA COAL MATT 2X6

Subway Tile | 2"x6"



#### **GRAPHIC VARIETY**



G Carminart

## **ROOM SCENES**



#### **TECHNICAL DATA**

FINISH: Gloss LOOK: Subway Tile CODE: QUAU-CO-1M SIZE: 2"x6" NAME: Aruba Coal Matt 2x6 SERIES: Aruba TYPOLOGY: Porcelain TYPE OF PIECE: Field Tile USE: Floor and Wall

### PACKING

|       |              | BOX |      |    | PALLET |      |    |
|-------|--------------|-----|------|----|--------|------|----|
| Size  | Product type | pcs | sqft | lb | boxes  | sqft | lb |
| 2"x6" |              |     |      |    |        |      |    |

**WARNING** The information contained in this packing list is for guidance only, the contents of the packing may vary. Please consult our sales representatives for an exact list.