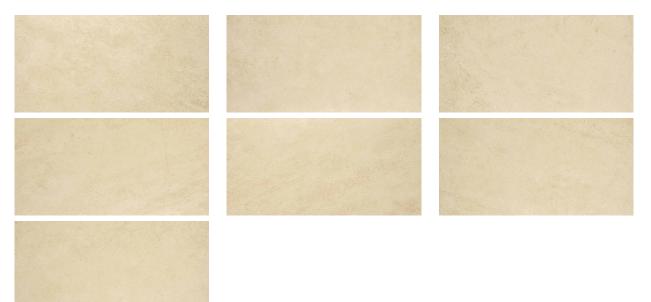

## PRODUCT MATTE AFFECTION 16X32

Marble Look | 16"x31"



## **GRAPHIC VARIETY**



## **TECHNICAL DATA**

FINISH: Matt LOOK: Marble Look CODE: QUAD-AF-5N SIZE: 16"x31" NAME: Matte Affection 16X32 SERIES: Ardor TYPOLOGY: Porcelain TYPE OF PIECE: Field Tile USE: Floor and Wall

## PACKING

|         |              | BOX |       |       | PALLET |        |         |
|---------|--------------|-----|-------|-------|--------|--------|---------|
| Size    | Product type | pcs | sqft  | lb    | boxes  | sqft   | lb      |
| 16"x31" | Field Tile   | 4   | 13.78 | 74.21 | 38     | 523.64 | 2819.98 |

**WARNING** The information contained in this packing list is for guidance only, the contents of the packing may vary. Please consult our sales representatives for an exact list.