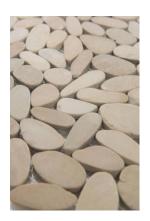

## PRODUCT DRIFTWOOD TAN FLAT PEBBLE

Multi-Look Mosaics | 12"x12"

## **GRAPHIC VARIETY**