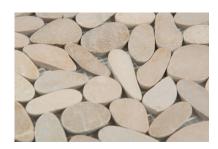

## PRODUCT DRIFTWOOD TAN FLAT PEBBLE

Multi-Look Mosaics | 12"x12"

## **GRAPHIC VARIETY**