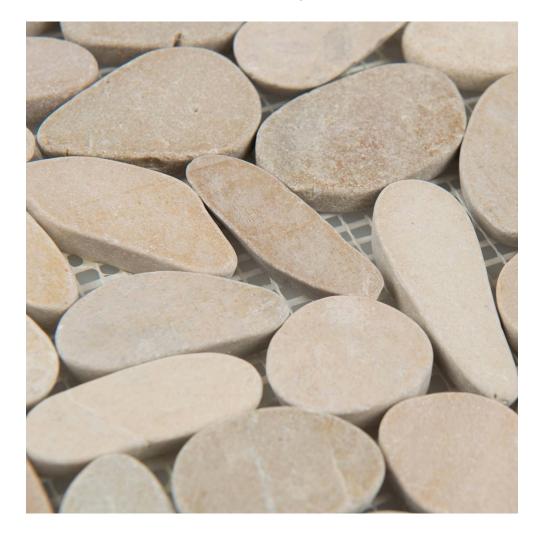

## PRODUCT DRIFTWOOD TAN FLAT PEBBLE

Multi-Look Mosaics | 12"x12"

## **GRAPHIC VARIETY**