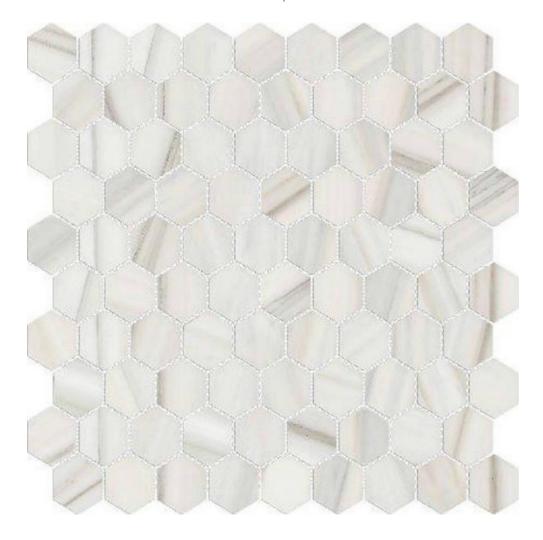

## PRODUCT POLISHED 1\" ENCHANTMENT HEX MOSAIC

Marble Look | 12"x12"

## **TECHNICAL DATA**

FINISH: Polish LOOK: Marble Look CODE: QUAD-EN-M2PN

SIZE: 12"x12"

NAME: Polished 1" Enchantment Hex Mosaic

SERIES: Ardor

TYPOLOGY: Porcelain TYPE OF PIECE: Mosaic USE: Floor and Wall