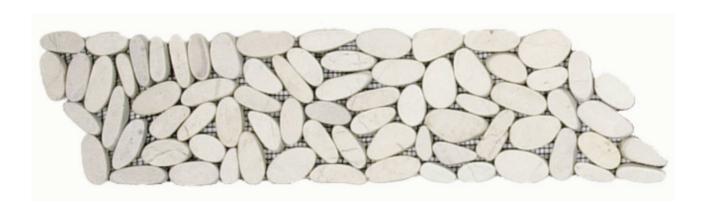

## PRODUCT WHITE SLICED MATTE PEBBLE INTERLOCKING BORDER

Multi-Look Mosaics | 4"x12"

## **TECHNICAL DATA**

FINISH: Matt

LOOK: Multi-Look Mosaics CODE: RVCHAWG007B

SIZE: 4"x12"

NAME: White Sliced Matte Pebble Interlocking Border

SERIES: Chelsea Collection TYPOLOGY: Natural Stone TYPE OF PIECE: Trim USE: Floor and Wall