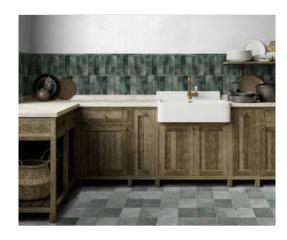

# PRODUCT BRICKELL JADE 2.75X9.5

Subway Tile | 2.75"x9.5"



## **GRAPHIC VARIETY**



## **ROOM SCENES**





#### **TECHNICAL DATA**

FINISH: Gloss LOOK: Subway Tile CODE: QUMH-BR-1 SIZE: 2.75"x9.5"

NAME: Brickell Jade 2.75x9.5

SERIES: Miami TYPOLOGY: Ceramic TYPE OF PIECE: Field Tile

USE: Wall only

#### **PACKING**

|            |              | BOX |      |    | PALLET |       |    |
|------------|--------------|-----|------|----|--------|-------|----|
| Size       | Product type | pcs | sqft | lb | boxes  | sqft  | lb |
| 2.75"x9.5" | Field Tile   | 30  | 5.34 |    | 120    | 640.8 |    |

**WARNING** The information contained in this packing list is for guidance only, the contents of the packing may vary. Please consult our sales representatives for an exact list.