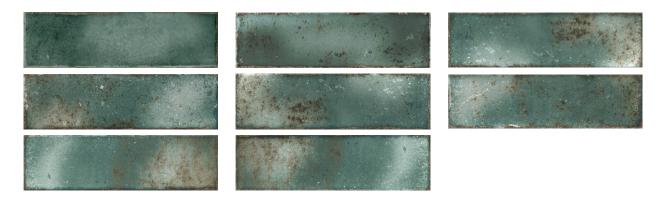

# PRODUCT BRICKELL JADE 2.75X9.5

Subway Tile | 2.75"x9.5"



## **GRAPHIC VARIETY**



## **ROOM SCENES**





#### **TECHNICAL DATA**

FINISH: Gloss LOOK: Subway Tile CODE: QUMH-BR-1 SIZE: 2.75"x9.5"

NAME: Brickell Jade 2.75x9.5

SERIES: Miami TYPOLOGY: Ceramic TYPE OF PIECE: Field Tile

USE: Wall only

#### **PACKING**

|            |              | BOX |      |    | PALLET |       |    |
|------------|--------------|-----|------|----|--------|-------|----|
| Size       | Product type | pcs | sqft | lb | boxes  | sqft  | lb |
| 2.75"x9.5" | Field Tile   | 30  | 5.34 |    | 120    | 640.8 |    |

**WARNING** The information contained in this packing list is for guidance only, the contents of the packing may vary. Please consult our sales representatives for an exact list.