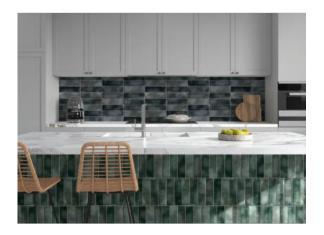

# PRODUCT BRICKELL JADE 2.75X9.5

Subway Tile | 2.75"x9.5"



## **GRAPHIC VARIETY**



## **ROOM SCENES**





#### **TECHNICAL DATA**

FINISH: Gloss LOOK: Subway Tile CODE: QUMH-BR-1 SIZE: 2.75"x9.5"

NAME: Brickell Jade 2.75x9.5

SERIES: Miami TYPOLOGY: Ceramic TYPE OF PIECE: Field Tile

USE: Wall only

#### **PACKING**

|            |              | BOX |      |    | PALLET |       |    |
|------------|--------------|-----|------|----|--------|-------|----|
| Size       | Product type | pcs | sqft | lb | boxes  | sqft  | lb |
| 2.75"x9.5" | Field Tile   | 30  | 5.34 |    | 120    | 640.8 |    |

**WARNING** The information contained in this packing list is for guidance only, the contents of the packing may vary. Please consult our sales representatives for an exact list.