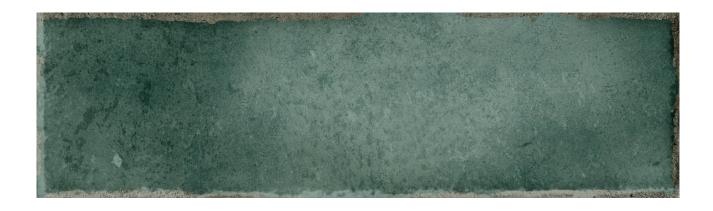

# PRODUCT BRICKELL JADE 2.75X9.5

Subway Tile | 2.75"x9.5"

#### **TECHNICAL DATA**

FINISH: Gloss LOOK: Subway Tile CODE: QUMH-BR-1 SIZE: 2.75"x9.5"

NAME: Brickell Jade 2.75x9.5

SERIES: Miami TYPOLOGY: Ceramic TYPE OF PIECE: Field Tile

USE: Wall only