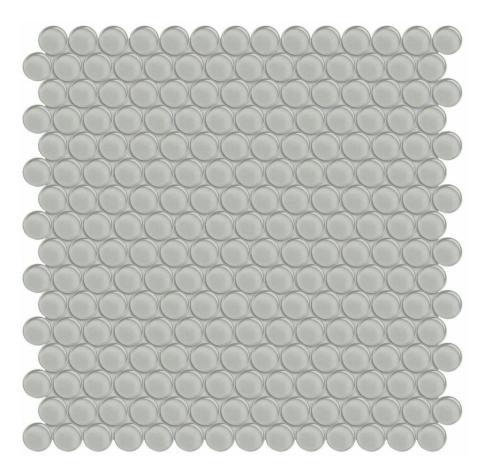

## PRODUCT MIST PENNY ROUND MOSAIC

Glass | 12"x12"

## **TECHNICAL DATA**

FINISH: Gloss LOOK: Glass CODE: AC35-099 SIZE: 12"x12"

NAME: Mist Penny Round Mosaic

SERIES: Bliss Element TYPE OF PIECE: Mosaic

USE: Wall only