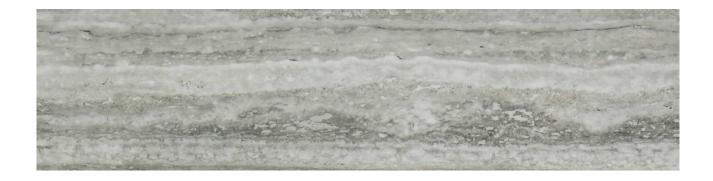

## PRODUCT TREISTE TRAVERTINI HONED 3X12 BULLNOSE

Marble Look | 3"x12"

## **TECHNICAL DATA**

FINISH: Matt LOOK: Marble Look CODE: QULX-TR-SBH

SIZE: 3"x12"

NAME: Treiste Travertini Honed 3X12 Bullnose

**SERIES:** Luxury

TYPOLOGY: Glazed Porcelain TYPE OF PIECE: Bullnose USE: Floor and Wall