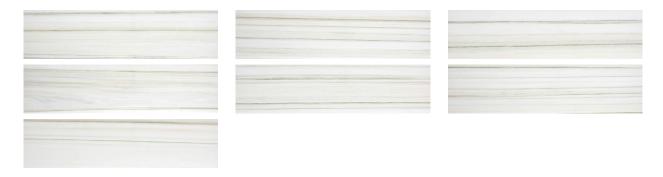

## PRODUCT POLISHED 3X12 ENCHANTMENT BULLNOSE

Marble Look | 3"x12"



## **GRAPHIC VARIETY**



## **TECHNICAL DATA**

FINISH: Polish LOOK: Marble Look CODE: QUAD-EN-SBPN

SIZE: 3"x12"

NAME: Polished 3X12 Enchantment Bullnose

SERIES: Ardor

TYPOLOGY: Porcelain TYPE OF PIECE: Bullnose USE: Floor and Wall

## **PACKING**

|        |   |              | BOX |      |    | PALLET |      |      |
|--------|---|--------------|-----|------|----|--------|------|------|
| Size   |   | Product type | pcs | sqft | lb | boxes  | sqft | lb   |
| 3"x12" | _ | Bullnose     | 20  | _    | 22 | 84     |      | 1848 |

**WARNING** The information contained in this packing list is for guidance only, the contents of the packing may vary. Please consult our sales representatives for an exact list.