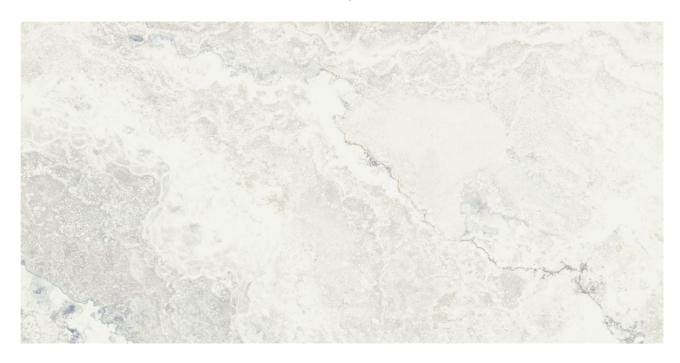

# PRODUCT PORTOFINO 12X24F BIANCO

Stone Look | 12"x24"

#### **TECHNICAL DATA**

FINISH: Natural LOOK: Stone Look CODE: QUPT-BI-1 SIZE: 12"x24"

NAME: Portofino 12x24F Bianco

SERIES: Portofino TYPOLOGY: Porcelain TYPE OF PIECE: Field tile USE: Floor and Wall