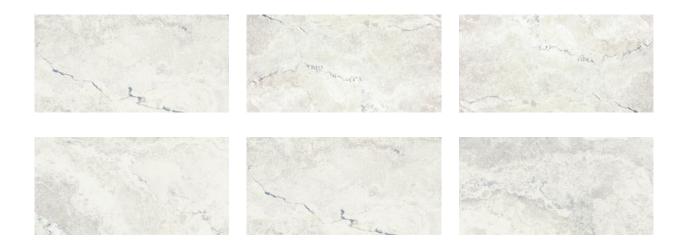

# PRODUCT PORTOFINO 12X24F BIANCO

Stone Look | 12"x24"



## **GRAPHIC VARIETY**



## **ROOM SCENES**



#### **TECHNICAL DATA**

FINISH: Natural LOOK: Stone Look CODE: QUPT-BI-1 SIZE: 12"x24"

NAME: Portofino 12x24F Bianco

SERIES: Portofino TYPOLOGY: Porcelain TYPE OF PIECE: Field tile USE: Floor and Wall

#### **PACKING**

|         | BOX          |     |      | PALLET |       |      |    |
|---------|--------------|-----|------|--------|-------|------|----|
| Size    | Product type | pcs | sqft | lb     | boxes | sqft | lb |
| 12"x24" | Field tile   | 8   | 15.5 |        | 48    | 744  |    |

**WARNING** The information contained in this packing list is for guidance only, the contents of the packing may vary. Please consult our sales representatives for an exact list.