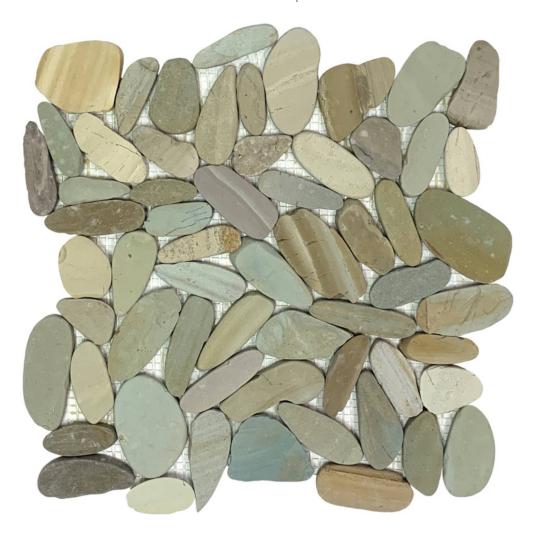

## PRODUCT MIX GOLDEN SLICED MATTE PEBBLE INTERLOCKING MOSAIC

Multi-Look Mosaics | 12"x12"

## **TECHNICAL DATA**

FINISH: Matt

LOOK: Multi-Look Mosaics CODE: RVCHAWG099

SIZE: 12"x12"

NAME: Mix Golden Sliced Matte Pebble Interlocking Mosaic

SERIES: Chelsea Collection TYPOLOGY: Natural Stone TYPE OF PIECE: Mosaic USE: Floor and Wall