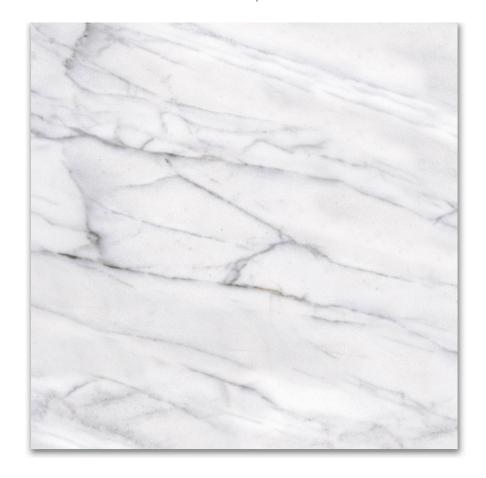

## PRODUCT 18X18F CARRARA

Marble Look | 18"x18"

## **TECHNICAL DATA**

FINISH: Matt LOOK: Marble Look CODE: AC67-084 SIZE: 18"x18"

NAME: 18X18F Carrara SERIES: Classic TYPOLOGY: Porcelain TYPE OF PIECE: Field Tile USE: Floor and Wall d Carminart

**18X18F CARRARA** 