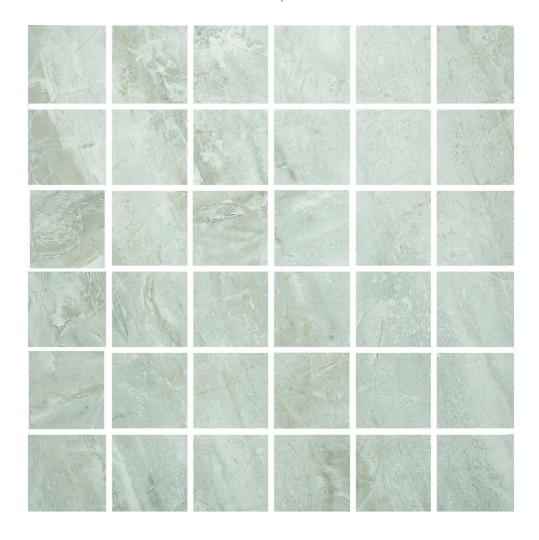

## PRODUCT AMUR 2X2 MOSAIC

Marble Look | 12"x12"

## **TECHNICAL DATA**

FINISH: Matt

LOOK: Marble Look CODE: QURI-AM-2X2 SIZE: 12"x12"

NAME: Amur 2X2 Mosaic SERIES: River Series TYPOLOGY: Porcelain TYPE OF PIECE: Mosaic USE: Floor and Wall d Carminart

**AMUR 2X2 MOSAIC** 