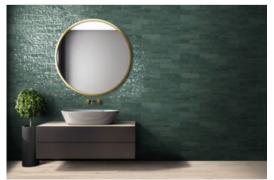

# PRODUCT GRAND CAYMAN HERITAGE GREEN 3X12

Mono-Color | 3"x12"



## **GRAPHIC VARIETY**



## **ROOM SCENES**









#### **TECHNICAL DATA**

FINISH: Glossy LOOK: Mono-Color CODE: QUGR-HE-1 SIZE: 3"x12" NAME: Grand Cayman Heritage Green 3x12 SERIES: Grand Cayman TYPOLOGY: Porcelain TYPE OF PIECE: Field Tile USE: Wall only

#### PACKING

|        |              | BOX |      |    | PALLET |      |    |
|--------|--------------|-----|------|----|--------|------|----|
| Size   | Product type | pcs | sqft | lb | boxes  | sqft | lb |
| 3"x12" |              |     |      |    |        |      |    |

**WARNING** The information contained in this packing list is for guidance only, the contents of the packing may vary. Please consult our sales representatives for an exact list.