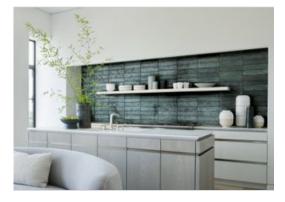

# PRODUCT GRAND CAYMAN HERITAGE GREEN 3X12

Mono-Color | 3"x12"



## **GRAPHIC VARIETY**



## **ROOM SCENES**









#### **TECHNICAL DATA**

FINISH: Glossy LOOK: Mono-Color CODE: QUGR-HE-1 SIZE: 3"x12" NAME: Grand Cayman Heritage Green 3x12 SERIES: Grand Cayman TYPOLOGY: Porcelain TYPE OF PIECE: Field Tile USE: Wall only

#### PACKING

|        |              | BOX |      |    | PALLET |      |    |
|--------|--------------|-----|------|----|--------|------|----|
| Size   | Product type | pcs | sqft | lb | boxes  | sqft | lb |
| 3"x12" |              |     |      |    |        |      |    |

**WARNING** The information contained in this packing list is for guidance only, the contents of the packing may vary. Please consult our sales representatives for an exact list.