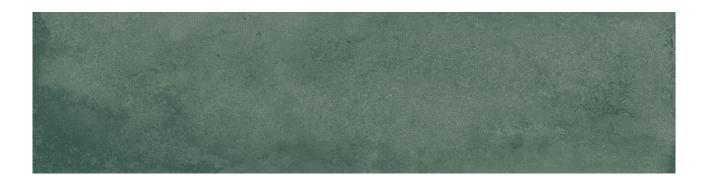

# PRODUCT GRAND CAYMAN HERITAGE GREEN 3X12

Mono-Color | 3"x12"

#### **TECHNICAL DATA**

FINISH: Glossy LOOK: Mono-Color CODE: QUGR-HE-1 SIZE: 3"x12" NAME: Grand Cayman Heritage Green 3x12 SERIES: Grand Cayman TYPOLOGY: Porcelain TYPE OF PIECE: Field Tile USE: Wall only