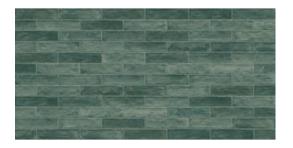

## **GRAPHIC VARIETY**

# PRODUCT GRAND CAYMAN HERITAGE GREEN 3X12

Mono-Color | 3"x12"