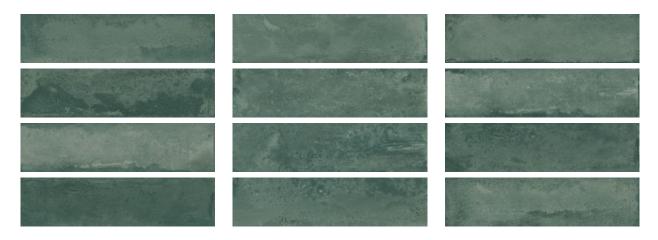

# PRODUCT GRAND CAYMAN HERITAGE GREEN 3X12

Mono-Color | 3"x12"



## **GRAPHIC VARIETY**



## **ROOM SCENES**









#### **TECHNICAL DATA**

FINISH: Glossy LOOK: Mono-Color CODE: QUGR-HE-1 SIZE: 3"x12" NAME: Grand Cayman Heritage Green 3x12 SERIES: Grand Cayman TYPOLOGY: Porcelain TYPE OF PIECE: Field Tile USE: Wall only

#### PACKING

|        |              | BOX |      |    | PALLET |      |    |
|--------|--------------|-----|------|----|--------|------|----|
| Size   | Product type | pcs | sqft | lb | boxes  | sqft | lb |
| 3"x12" |              |     |      |    |        |      |    |

**WARNING** The information contained in this packing list is for guidance only, the contents of the packing may vary. Please consult our sales representatives for an exact list.