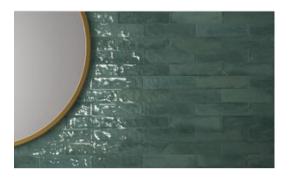

## **ROOM SCENES**

# PRODUCT GRAND CAYMAN HERITAGE GREEN 3X12

Mono-Color | 3"x12"