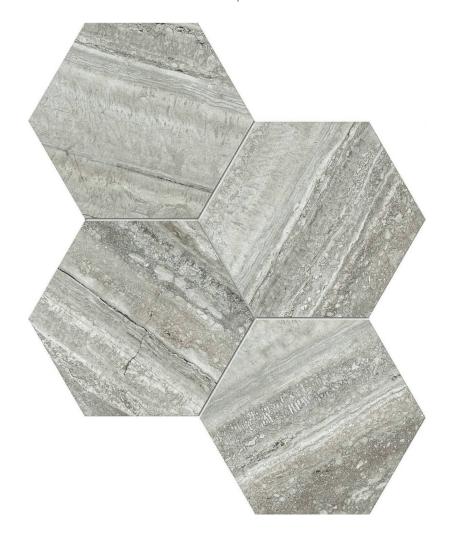

## PRODUCT TREISTE TRAVERTINI HONED 6

Marble Look | 12"x14"

## **GRAPHIC VARIETY**

## **TECHNICAL DATA**

FINISH: Matt LOOK: Marble Look CODE: QULX-TR-M1H SIZE: 12"x14"

NAME: Treiste Travertini Honed 6

**SERIES:** Luxury

TYPOLOGY: Glazed Porcelain TYPE OF PIECE: Mosaic USE: Floor and Wall