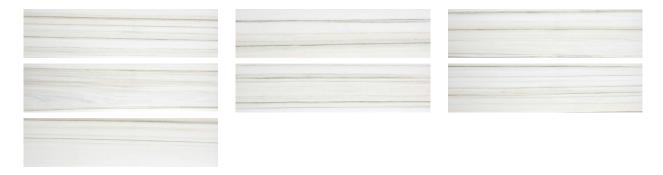

## PRODUCT MATTE 3X12 ENCHANTMENT BULLNOSE

Marble Look | 3"x12"



## **GRAPHIC VARIETY**



## **TECHNICAL DATA**

FINISH: Matt LOOK: Marble Look CODE: QUAD-EN-SBN

SIZE: 3"x12"

NAME: Matte 3X12 Enchantment Bullnose

SERIES: Ardor

TYPOLOGY: Porcelain TYPE OF PIECE: Bullnose USE: Floor and Wall

## **PACKING**

|        |   |              | BOX |      |    | PALLET |      |      |
|--------|---|--------------|-----|------|----|--------|------|------|
| Size   |   | Product type | pcs | sqft | lb | boxes  | sqft | lb   |
| 3"x12" | _ | Bullnose     | 20  | _    | 22 | 84     |      | 1848 |

**WARNING** The information contained in this packing list is for guidance only, the contents of the packing may vary. Please consult our sales representatives for an exact list.