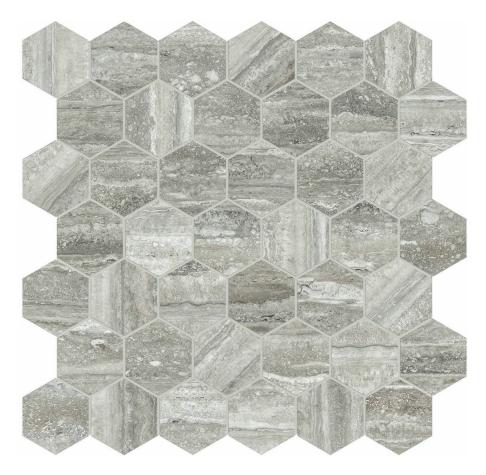

## PRODUCT TREISTE TRAVERTINI HONED 2

Marble Look | 12"x13"

## **GRAPHIC VARIETY**

## **TECHNICAL DATA**

FINISH: Matt LOOK: Marble Look CODE: QULX-TR-M2H SIZE: 12"x13" NAME: Treiste Travertini Honed 2 SERIES: Luxury TYPOLOGY: Glazed Porcelain TYPE OF PIECE: Mosaic USE: Floor and Wall