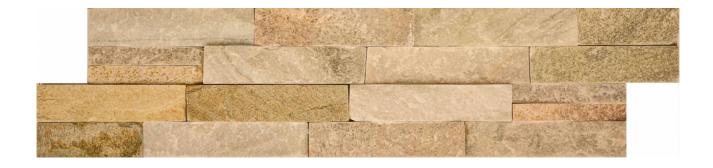

## **GRAPHIC VARIETY**

d Carminart

## **TECHNICAL DATA**

FINISH: Matt LOOK: Stone Look CODE: ACNS300 SIZE: 6"x24"

NAME: 6X24F Beachwalk SERIES: Ledgerstone TYPOLOGY: Natural Stone TYPE OF PIECE: Field Tile

USE: Wall only

d Carminart

**6X24F BEACHWALK** 