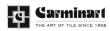

## PRODUCT 6X24F BEACHWALK

Stone Look | 6"x24"

Carminart

## **TECHNICAL DATA**

FINISH: Matt LOOK: Stone Look CODE: ACNS300 SIZE: 6"x24"

NAME: 6X24F Beachwalk SERIES: Ledgerstone TYPOLOGY: Natural Stone TYPE OF PIECE: Field Tile

USE: Wall only

d Carminart

**6X24F BEACHWALK** 