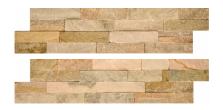

## **GRAPHIC VARIETY**

d Carminart

## **TECHNICAL DATA**

FINISH: Matt LOOK: Stone Look CODE: ACNS300 SIZE: 6"x24"

NAME: 6X24F Beachwalk SERIES: Ledgerstone TYPOLOGY: Natural Stone TYPE OF PIECE: Field Tile

USE: Wall only

d Carminart

**6X24F BEACHWALK** 