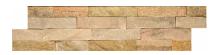

## PRODUCT 6X24F BEACHWALK

Stone Look | 6"x24"

Carminart

## **TECHNICAL DATA**

FINISH: Matt LOOK: Stone Look CODE: ACNS300 SIZE: 6"x24"

NAME: 6X24F Beachwalk SERIES: Ledgerstone TYPOLOGY: Natural Stone TYPE OF PIECE: Field Tile

USE: Wall only

d Carminart

**6X24F BEACHWALK** 