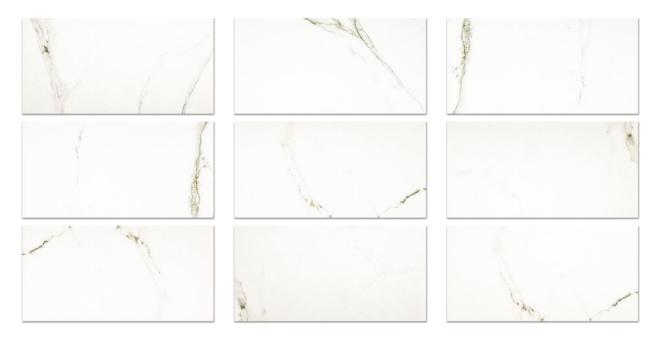

## PRODUCT POLISHED ADORATION 24X48

Marble Look | 24"x47"



## **GRAPHIC VARIETY**



## **TECHNICAL DATA**

FINISH: Polish LOOK: Marble Look CODE: QUAD-AD-6PN

SIZE: 24"x47"

NAME: Polished Adoration 24X48

SERIES: Ardor

TYPOLOGY: Porcelain TYPE OF PIECE: Field Tile USE: Floor and Wall

## **PACKING**

|         |              | BOX |      |       | PALLET |      |         |
|---------|--------------|-----|------|-------|--------|------|---------|
| Size    | Product type | pcs | sqft | lb    | boxes  | sqft | lb      |
| 24"x47" | Field Tile   | 2   | 15.5 | 92.16 | 32     | 496  | 2949.12 |

**WARNING** The information contained in this packing list is for guidance only, the contents of the packing may vary. Please consult our sales representatives for an exact list.