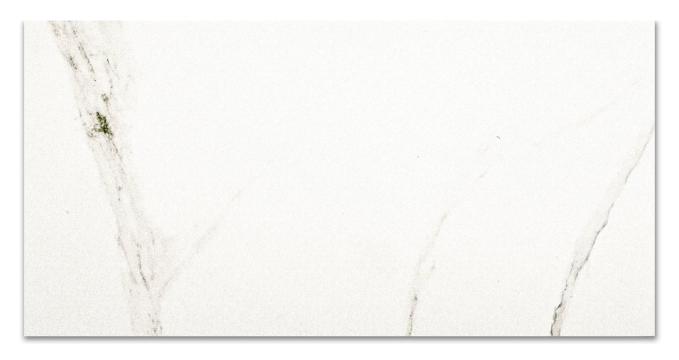

## PRODUCT POLISHED ADORATION 24X48

Marble Look | 24"x47"

## **TECHNICAL DATA**

FINISH: Polish LOOK: Marble Look CODE: QUAD-AD-6PN

SIZE: 24"x47"

NAME: Polished Adoration 24X48

SERIES: Ardor

TYPOLOGY: Porcelain TYPE OF PIECE: Field Tile USE: Floor and Wall