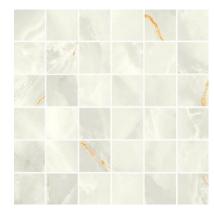

## PRODUCT VENEZIA 2X2\" MOSAIC CREAM

Marble Look | 3"x3"

## **TECHNICAL DATA**

FINISH: Matt LOOK: Marble Look CODE: QUVN-CR-FM

SIZE: 3"x3"

NAME: Venezia 2x2" Mosaic Cream

SERIES: Venezia TYPOLOGY: Porcelain TYPE OF PIECE: Mosaic USE: Floor and Wall