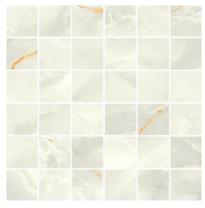

## PRODUCT VENEZIA 2X2\" MOSAIC CREAM

Marble Look | 3"x3"

## **GRAPHIC VARIETY**

## **TECHNICAL DATA**

FINISH: Matt LOOK: Marble Look CODE: QUVN-CR-FM

SIZE: 3"x3"

NAME: Venezia 2x2" Mosaic Cream

SERIES: Venezia TYPOLOGY: Porcelain TYPE OF PIECE: Mosaic USE: Floor and Wall