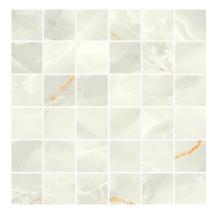

## PRODUCT VENEZIA 2X2\" MOSAIC CREAM

Marble Look | 3"x3"

## **GRAPHIC VARIETY**

## **TECHNICAL DATA**

FINISH: Matt LOOK: Marble Look CODE: QUVN-CR-FM

SIZE: 3"x3"

NAME: Venezia 2x2" Mosaic Cream

SERIES: Venezia TYPOLOGY: Porcelain TYPE OF PIECE: Mosaic USE: Floor and Wall