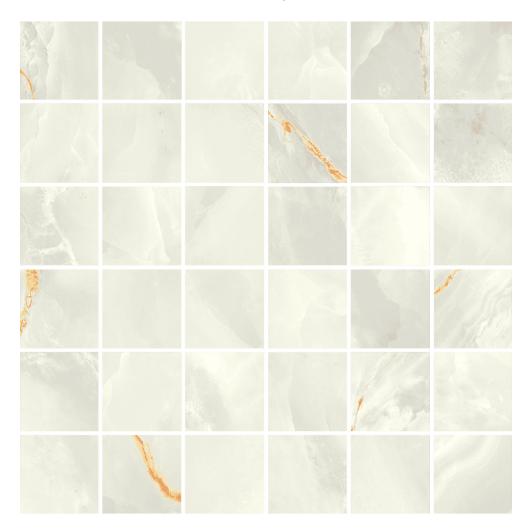

## PRODUCT VENEZIA 2X2\" MOSAIC CREAM

Marble Look | 3"x3"

## **GRAPHIC VARIETY**

## **TECHNICAL DATA**

FINISH: Matt LOOK: Marble Look CODE: QUVN-CR-FM

SIZE: 3"x3"

NAME: Venezia 2x2" Mosaic Cream

SERIES: Venezia TYPOLOGY: Porcelain TYPE OF PIECE: Mosaic USE: Floor and Wall