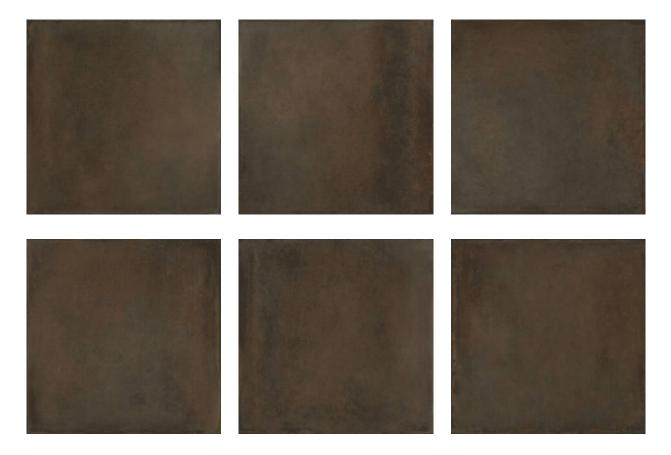

## PRODUCT CITADEL CHOCOLATE 40X40

Terracotta | 40"x40"



## **GRAPHIC VARIETY**



## **TECHNICAL DATA**

FINISH: Matt LOOK: Terracotta CODE: QUCR-CI-5 SIZE: 40"x40" NAME: Citadel Chocolate 40X40 SERIES: Charleston TYPOLOGY: Porcelain TYPE OF PIECE: Field Tile USE: Floor and Wall

## PACKING

|         |              | BOX |       |    | PALLET |        |    |
|---------|--------------|-----|-------|----|--------|--------|----|
| Size    | Product type | pcs | sqft  | lb | boxes  | sqft   | lb |
| 40"x40" | Field Tile   | 2   | 21.52 |    | 24     | 516.48 |    |

**WARNING** The information contained in this packing list is for guidance only, the contents of the packing may vary. Please consult our sales representatives for an exact list.