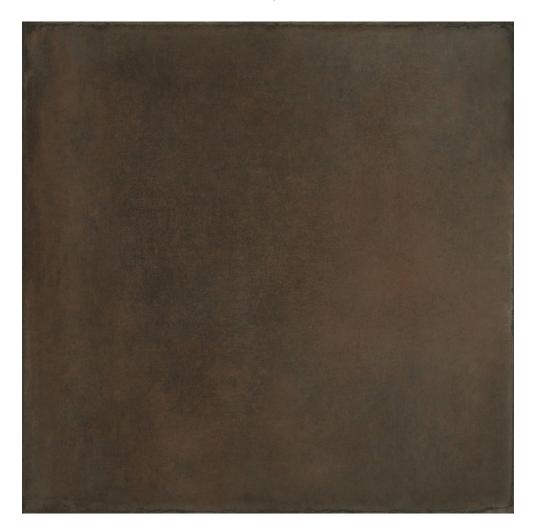

## PRODUCT CITADEL CHOCOLATE 40X40

Terracotta | 40"x40"

## **TECHNICAL DATA**

FINISH: Matt LOOK: Terracotta CODE: QUCR-CI-5 SIZE: 40"x40" NAME: Citadel Chocolate 40X40 SERIES: Charleston TYPOLOGY: Porcelain TYPE OF PIECE: Field Tile USE: Floor and Wall