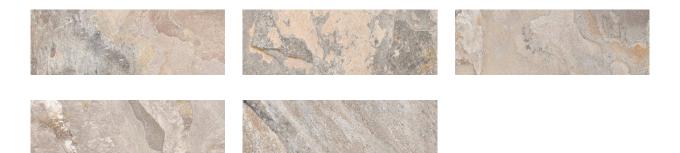

## PRODUCT CHITWAN GRIS 4X12

Slate Stone Look | 4"x12"



## **GRAPHIC VARIETY**



## **TECHNICAL DATA**

FINISH: Matt LOOK: Slate Stone Look CODE: QUNS-CH-2 SIZE: 4"x12" NAME: Chitwan Gris 4X12 SERIES: Nepal Slate TYPOLOGY: Porcelain TYPE OF PIECE: Field Tile USE: Floor and Wall

## PACKING

|        |              | BOX |      |    | PALLET |       |    |
|--------|--------------|-----|------|----|--------|-------|----|
| Size   | Product type | pcs | sqft | lb | boxes  | sqft  | lb |
| 4"x12" | Field Tile   | 24  | 7.1  |    | 96     | 681.6 |    |

**WARNING** The information contained in this packing list is for guidance only, the contents of the packing may vary. Please consult our sales representatives for an exact list.