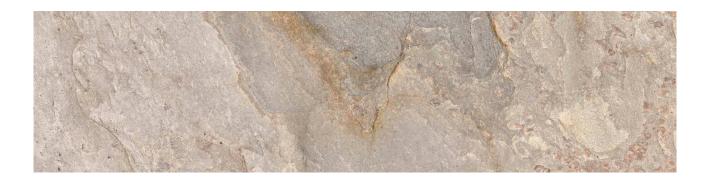

## PRODUCT CHITWAN GRIS 4X12

Slate Stone Look | 4"x12"

## **TECHNICAL DATA**

FINISH: Matt LOOK: Slate Stone Look CODE: QUNS-CH-2 SIZE: 4"x12" NAME: Chitwan Gris 4X12 SERIES: Nepal Slate TYPOLOGY: Porcelain TYPE OF PIECE: Field Tile USE: Floor and Wall