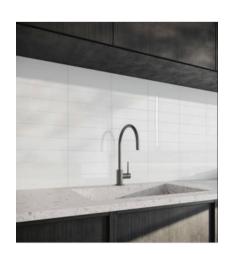

## PRODUCT COMFORT 3X12\" ICE GLOSSY

Mono-Color | 3"x12"

## **TECHNICAL DATA**

FINISH: Gloss LOOK: Mono-Color CODE: QUCG-IC-2G SIZE: 3"x12" NAME: Comfort 3x12" Ice Glossy SERIES: Comfort TYPOLOGY: Ceramic TYPE OF PIECE: Field Tile USE: Wall only