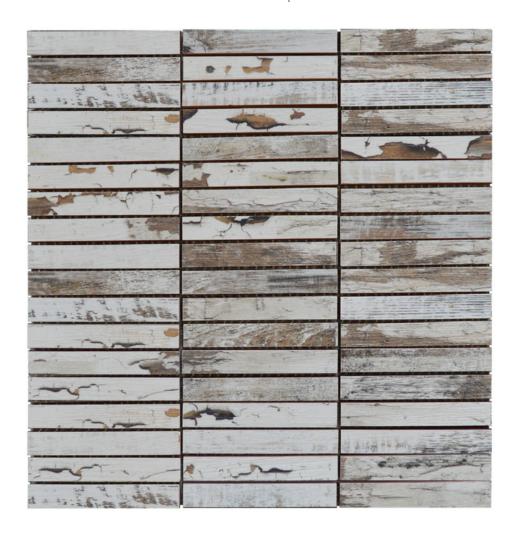

# PRODUCT 0.7\"X4\" WOOD RECTANGLES MIX WHITE GREY CERAMIC MOSAIC

Multi-Look Mosaics | 12"x12"

#### **TECHNICAL DATA**

LOOK: Multi-Look Mosaics CODE: RVCHAWC036

SIZE: 12"x12"

NAME: 0.7"x4" Wood Rectangles Mix White Grey Ceramic Mosaic

SERIES: Chelsea Collection TYPOLOGY: Glazed Ceramic TYPE OF PIECE: Mosaic USE: Floor and Wall

## 0.7\"X4\" WOOD RECTANGLES MIX WHITE GREY CERAMIC MOSAIC