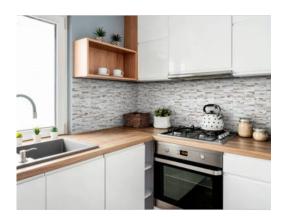

# PRODUCT 0.7\"X4\" WOOD RECTANGLES MIX WHITE GREY CERAMIC MOSAIC

Multi-Look Mosaics | 12"x12"



### **ROOM SCENES**



#### **TECHNICAL DATA**

LOOK: Multi-Look Mosaics CODE: RVCHAWC036

SIZE: 12"x12"

NAME: 0.7"x4" Wood Rectangles Mix White Grey Ceramic Mosaic

SERIES: Chelsea Collection TYPOLOGY: Glazed Ceramic TYPE OF PIECE: Mosaic USE: Floor and Wall



## 0.7\"X4\" WOOD RECTANGLES MIX WHITE GREY CERAMIC MOSAIC

#### **PACKING**

|         |              | BOX |      |    | PALLET |      |    |
|---------|--------------|-----|------|----|--------|------|----|
| Size    | Product type | pcs | sqft | lb | boxes  | sqft | lb |
| 12"x12" |              |     |      |    |        |      |    |

**WARNING** The information contained in this packing list is for guidance only, the contents of the packing may vary. Please consult our sales representatives for an exact list.