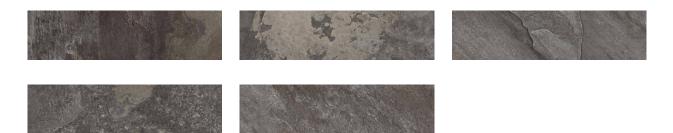

## PRODUCT POHKARA PIZARRA 3X12 BULLNOSE

Slate Stone Look | 3"x12"



## **GRAPHIC VARIETY**



## **TECHNICAL DATA**

FINISH: Matt LOOK: Slate Stone Look CODE: QUNS-PO-SB SIZE: 3"x12" NAME: Pohkara Pizarra 3X12 Bullnose SERIES: Nepal Slate TYPOLOGY: Porcelain TYPE OF PIECE: Bullnose USE: Floor and Wall

## PACKING

|        |              | BOX |      |    | PALLET |      |    |
|--------|--------------|-----|------|----|--------|------|----|
| Size   | Product type | pcs | sqft | lb | boxes  | sqft | lb |
| 3"x12" |              |     |      |    |        |      |    |

**WARNING** The information contained in this packing list is for guidance only, the contents of the packing may vary. Please consult our sales representatives for an exact list.