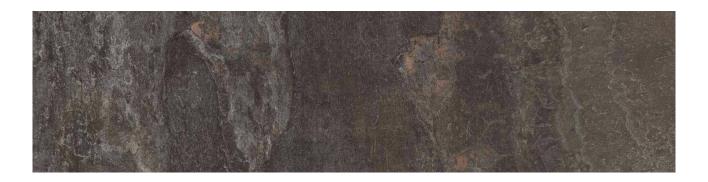

## PRODUCT POHKARA PIZARRA 3X12 BULLNOSE

Slate Stone Look | 3"x12"

## **TECHNICAL DATA**

FINISH: Matt LOOK: Slate Stone Look CODE: QUNS-PO-SB SIZE: 3"x12" NAME: Pohkara Pizarra 3X12 Bullnose SERIES: Nepal Slate TYPOLOGY: Porcelain TYPE OF PIECE: Bullnose USE: Floor and Wall