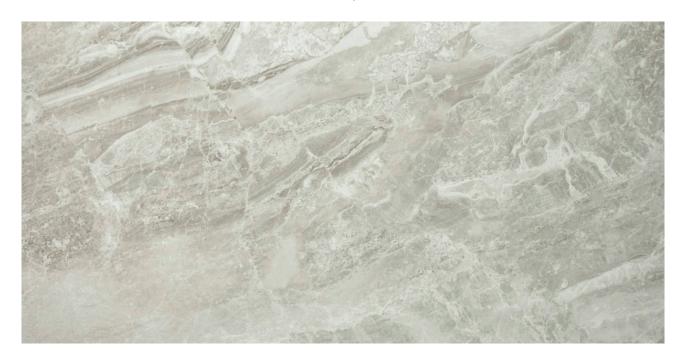

## PRODUCT MATTE INSPIRATION 12X24

Marble Look | 12"x24"

## **GRAPHIC VARIETY**

## **TECHNICAL DATA**

FINISH: Matt LOOK: Marble Look CODE: QUAD-IN-2N SIZE: 12"x24"

NAME: Matte Inspiration 12X24

SERIES: Ardor

TYPOLOGY: Porcelain TYPE OF PIECE: Field Tile USE: Floor and Wall