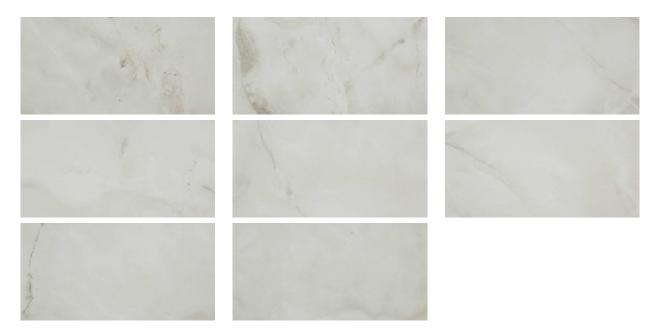

## PRODUCT SORRENTO ONYX POLISHED 12X24

Marble Look | 12"x24"



## **GRAPHIC VARIETY**



## **TECHNICAL DATA**

FINISH: Polish LOOK: Marble Look CODE: QULX-SO-2P SIZE: 12"x24"

NAME: Sorrento Onyx Polished 12X24

**SERIES:** Luxury

TYPOLOGY: Glazed Porcelain TYPE OF PIECE: Field Tile USE: Floor and Wall

## **PACKING**

|         | BOX          |     |      | PALLET |       |      |    |
|---------|--------------|-----|------|--------|-------|------|----|
| Size    | Product type | pcs | sqft | lb     | boxes | sqft | lb |
| 12"x24" | Field Tile   | 8   | 15.5 |        | 32    | 496  |    |

**WARNING** The information contained in this packing list is for guidance only, the contents of the packing may vary. Please consult our sales representatives for an exact list.