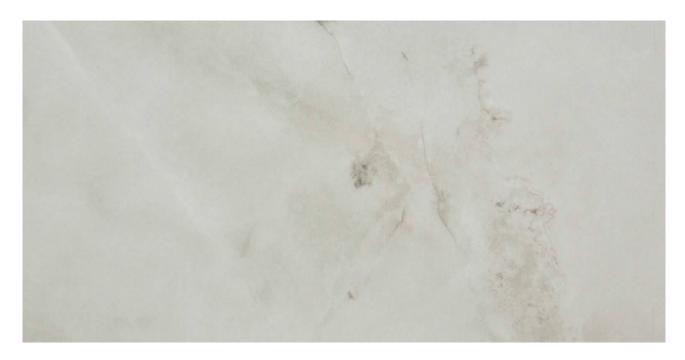

## PRODUCT SORRENTO ONYX POLISHED 12X24

Marble Look | 12"x24"

## **TECHNICAL DATA**

FINISH: Polish LOOK: Marble Look CODE: QULX-SO-2P SIZE: 12"x24"

NAME: Sorrento Onyx Polished 12X24

**SERIES:** Luxury

TYPOLOGY: Glazed Porcelain TYPE OF PIECE: Field Tile USE: Floor and Wall