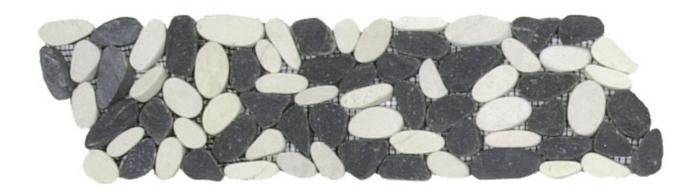

## PRODUCT MIX WHITE/BLACK SLICED MATTE PEBBLE INTERLOCKING BORDER

Multi-Look Mosaics | 4"x12"

## **TECHNICAL DATA**

FINISH: Matt

LOOK: Multi-Look Mosaics CODE: RVCHAWG040B

SIZE: 4"x12"

NAME: Mix White/Black Sliced Matte Pebble Interlocking Border

SERIES: Chelsea Collection TYPOLOGY: Natural Stone TYPE OF PIECE: Trim USE: Floor and Wall

## MIX WHITE/BLACK SLICED MATTE PEBBLE INTERLOCKING BORDER