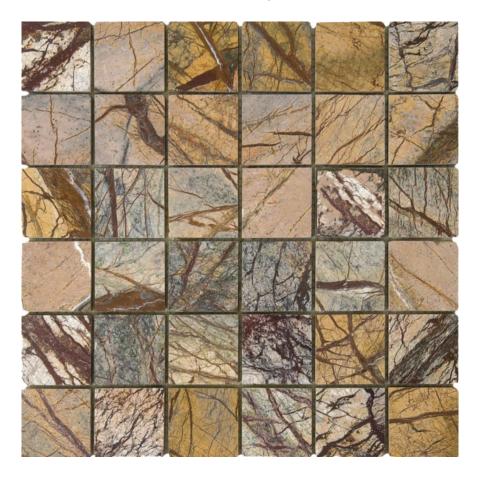

## PRODUCT FOREST BROWN POLISHED MARBLE MOSAIC 2\"X2\"

Multi-Look Mosaics | 12"x12"

## **TECHNICAL DATA**

FINISH: Polish

LOOK: Multi-Look Mosaics CODE: RVCHAWM045

SIZE: 12"x12"

NAME: Forest Brown Polished Marble Mosaic 2"x2"

SERIES: Chelsea Collection TYPOLOGY: Natural Stone TYPE OF PIECE: Mosaic USE: Floor and Wall