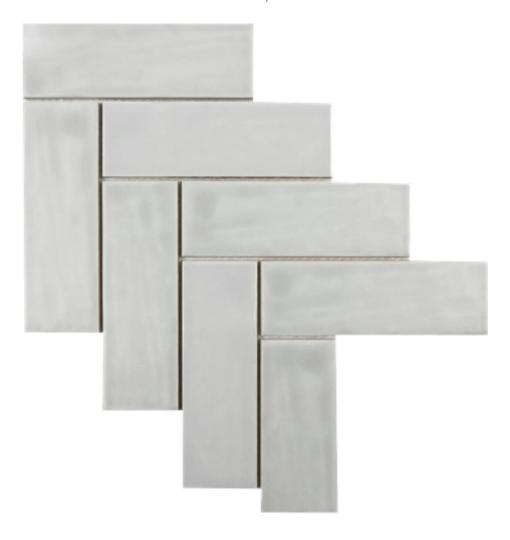

## PRODUCT STEP UP MOSAIC MATTE FLINT

Multi-Look Mosaics | 11.13"x15.25"

## **TECHNICAL DATA**

FINISH: Matt

LOOK: Multi-Look Mosaics CODE: RVHA048

SIZE: 11.13"x15.25"

NAME: Step Up Mosaic Matte Flint SERIES: Hampton Collection

TYPOLOGY: Ceramic TYPE OF PIECE: Mosaic

USE: Wall only